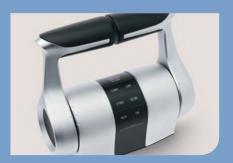

## Emotional design meets engineering proficiency.

designed by

pininfarina

A breath of fresh air in the yachting business – MTU now maintains a cooperation with the Italian designer Pininfarina. The new design line concentrates on four bridge components: A control lever for clutch- and engine speed control which is shaped like an engine rod. A tableau panel for engine control, a high resolution touch display for monitoring of the propulsion plant as well as analog instruments for engine speed, pressure and temperature.

he control lever, inspired by the conrod of powerful MTU yacht engine, is the design

focus. Displays, operating consoles and instruments speak the same design language, resulting in a uniform, elegant look yacht owners will appreciate