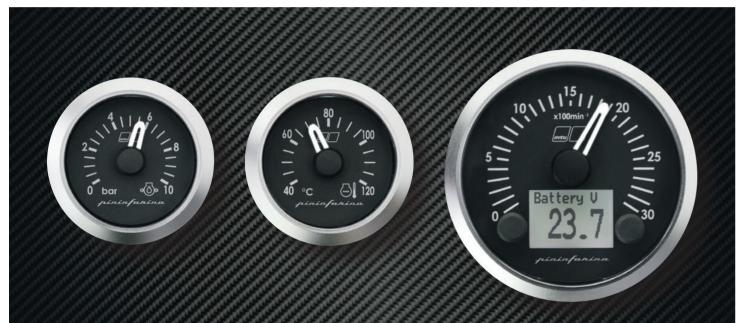

## Emotional design meets engineering proficiency.

designed by

pininfarina

A breath of fresh air in the yachting business – MTU now maintains a cooperation with the Italian designer Pininfarina. The new design line concentrates on four bridge components: A control lever for clutch- and engine speed control which is shaped like an engine rod. A tableau panel for engine control, a high resolution touch display for monitoring of the propulsion plant as well as analog instruments for engine speed, pressure and temperature.