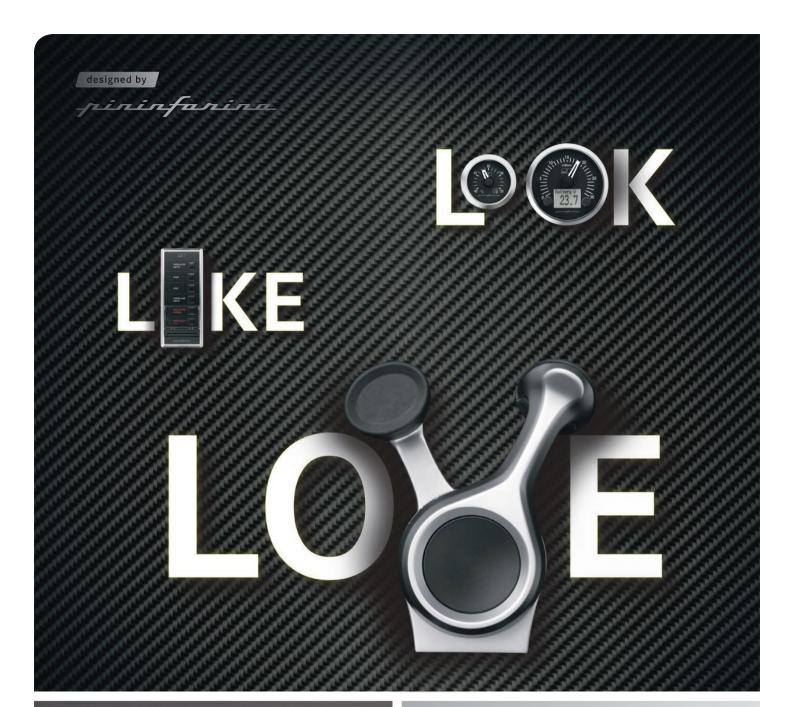

## Emotional design meets engineering proficiency.

designed by

pininfarina

A breath of fresh air in the yachting business – MTU now maintains a cooperation with the Italian designer Pininfarina. The new design line concentrates on four bridge components: A control lever for clutch- and engine speed control which is shaped like an engine rod. A tableau panel for engine control, a high resolution touch display for monitoring of the propulsion plant as well as analog instruments for engine speed, pressure and temperature.