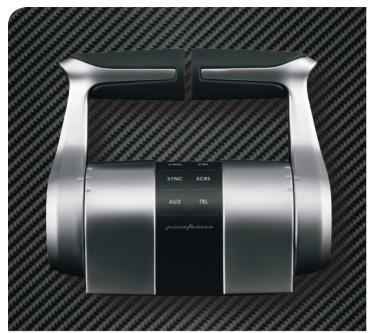

## Emotional design meets engineering proficiency.

designed by

pininfarina

A breath of fresh air in the yachting business – MTU now maintains a cooperation with the Italian designer Pininfarina. The new design line concentrates on four bridge components: A control lever for clutch- and engine speed control which is shaped like an engine rod. A tableau panel for engine control, a high resolution touch display for monitoring of the propulsion plant as well as analog instruments for engine speed, pressure and temperature.

he control lever, inspired by the conrod of powerful MTU yacht engine, is the design

focus. Displays, operating consoles and instruments speak the same design language, resulting in a uniform, elegant look yacht owners will appreciate