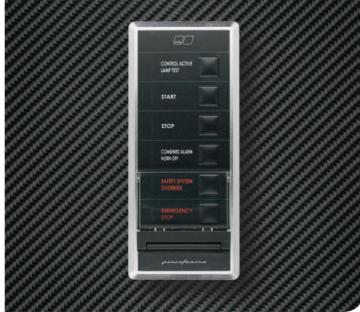

## Emotional design meets engineering proficiency.

designed by

pininfarina

A breath of fresh air in the yachting business – MTU now maintains a cooperation with the Italian designer Pininfarina. The new design line concentrates on four bridge components: A control lever for clutch- and engine speed control which is shaped like an engine rod. A tableau panel for engine control, a high resolution touch display for monitoring of the propulsion plant as well as analog instruments for engine speed, pressure and temperature.

All components can be integrated in our current automation product line "BlueVision\_Basic | NewGeneration". Additionally, MTU cooperates with experienced partners to guarantee premium quality.