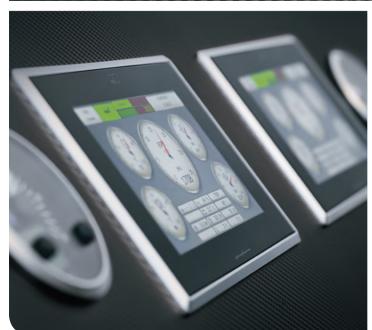

## Emotional design meets engineering proficiency.

designed by

pininfarina

A breath of fresh air in the yachting business – MTU now maintains a cooperation with the Italian designer Pininfarina. The new design line concentrates on four bridge components: A control lever for clutch- and engine speed control which is shaped like an engine rod. A tableau panel for engine control, a high resolution touch display for monitoring of the propulsion plant as well as analog instruments for engine speed, pressure and temperature.

All components can be integrated in our current automation product line "BlueVision\_Basic | NewGeneration". Additionally, MTU cooperates with experienced partners to guarantee premium quality.