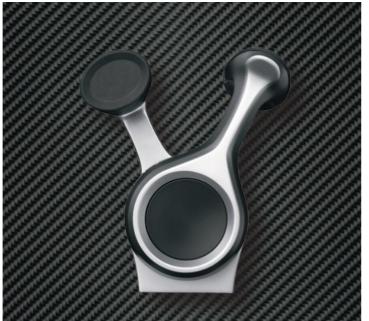

## Emotional design meets engineering proficiency.

designed by

pininfarina

A breath of fresh air in the yachting business – MTU now maintains a cooperation with the Italian designer Pininfarina. The new design line concentrates on four bridge components: A control lever for clutch- and engine speed control which is shaped like an engine rod. A tableau panel for engine control, a high resolution touch display for monitoring of the propulsion plant as well as analog instruments for engine speed, pressure and temperature.

he control lever, inspired by the conrod of powerful MTU yacht engine, is the design

focus. Displays, operating consoles and instruments speak the same design language, resulting in a uniform, elegant look yacht owners will appreciate