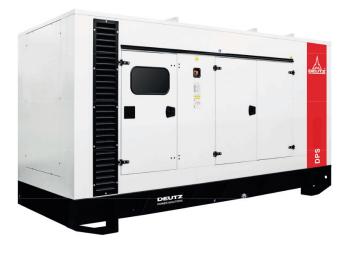

## DPS700VG

DPS700VG - 700KVA Silenced

DPS650VG - 650KVA Silenced

- Bunded tank with retention basin as standard
- Control panel viewing window as standard
- Stand by rating
- Internal silencer
- Decals

Penske Sydney

## • Central Lifting eye (standard from DPS140DG and above)

<sup>\$</sup>99,100

- Rubber locking door stops
- Dedicated Documentation
- Dedicated rating plate

Pricing is exclusive of GST. Promotion period, details and pricing subject to change without notice.