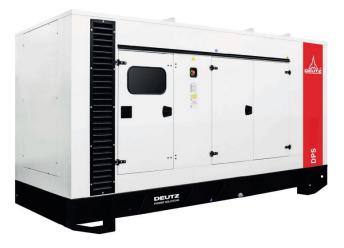

## DPS650VG

## • Central Lifting eye (standard from DPS140DG and above)

<sup>\$</sup>99,100

- Rubber locking door stops
- Dedicated Documentation
- Dedicated rating plate

Pricing is exclusive of GST. Promotion period, details and pricing subject to change without notice.