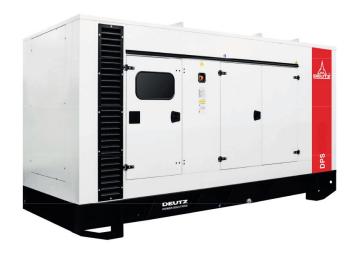

## DPS650VG

### DPS700VG

DPS700VG - 700KVA Silenced

DPS650VG - 650KVA Silenced

<sup>\$</sup>92,542

• Bunded tank with retention basin

- Control panel viewing window as standard
- Stand by rating
- Internal silencer
- Decals