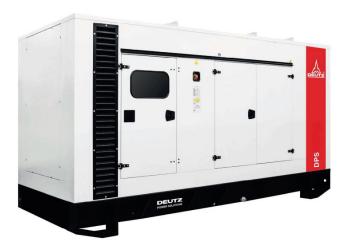

## DPS650VG

### DPS700VG

DPS700VG - 700KVA Silenced

DPS650VG - 650KVA Silenced

<sup>\$</sup>92,542

• Bunded tank with retention basin

- Control panel viewing window as standard
- Stand by rating
- Internal silencer
- Decals