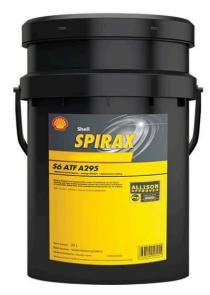

#### **FLEET PACKS**

JUL - SEP 202

- 209L Shell Spirax S6 ATF A295
- 10 Genuine Allison filter kits AT, MT, MD, HD, bus series

ALLESS B

(POD)

#### **OWNERS PACKS**

- 20L Shell Spirax S6 ATF A295
- 1 Genuine Allison filter kit AT, MT, MD, HD, bus series

**Penske Kalgoorlie** 54 Kakarra Road West Kalgoorlie WA 6430

Call **08 9026 2500** for more information

Prices include GST. Offer valid until 30/09/21.

\$3,592

**KB8888883** 4" Filter kit **KB88888884** 2" Filter kit