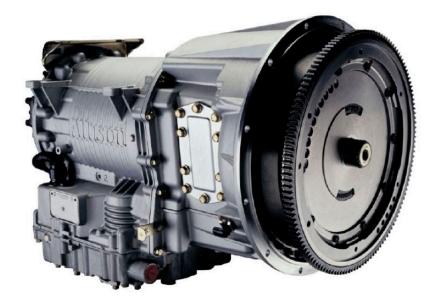

# **Allison Service & Health Check**

Shell Spirax<sup>®</sup> S6 ATF A295 is a synthetic fluid developed by Shell Lubricants for Allison. It is a fluid you can rely on to last for up to 480,000km under normal conditions or 240,000km under severe conditions, without risk to the transmission components or the warranty (recommended maintenance interval varies by transmission series and service). Shell Spirax<sup>®</sup> S6 ATF A295 enables you to go to the maximum oil-drain intervals with the confidence that the transmission components are protected from wear.

### **APPLICATIONS**

- Specifically developed for Allison heavy-duty transmissions that are used in public service and transport applications such as modern high performance trucks, buses, utility vehicles, or haulers.
- Excellent choice for use in applications requiring former GM DEXRON \* III ATF Voith DIWA transmissions.

## Shell Spirax<sup>®</sup> S6 ATF A295 Premium Automatic-Trans Fluid for Allison Transmissions