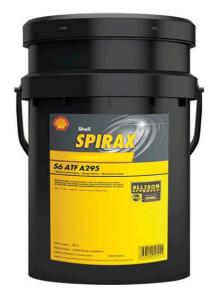

# **Allison Service & Health Check**

Shell Spirax<sup>®</sup> S6 ATF A295 is a synthetic fluid developed by Shell Lubricants for Allison. It is a fluid you can rely on to last for up to 480,000km under normal conditions or 240,000km under severe conditions, without risk to the transmission components or the warranty (recommended maintenance interval varies by transmission series and service). Shell Spirax<sup>®</sup> S6 ATF A295 enables you to go to the maximum oil-drain intervals with the confidence that the transmission components are protected from wear.

#### **APPLICATIONS**

- Specifically developed for Allison heavy-duty transmissions that are used in public service and transport applications such as modern high performance trucks, buses, utility vehicles, or haulers.
- Excellent choice for use in applications requiring former GM DEXRON<sup>®</sup> III ATF Voith DIWA transmissions.

## Shell Spirax<sup>®</sup> S6 ATF A295 Premium Automatic-Trans Fluid for Allison Transmissions