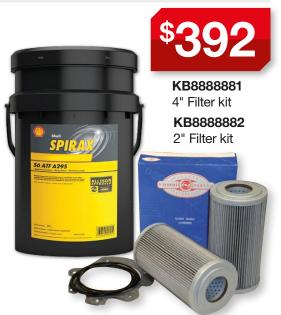

#### **FLEET PACKS**

JUL – AUG 202<sup>-</sup>

- 209L Shell Spirax S6 ATF A295
- 10 Genuine Allison filter kits AT, MT, MD, HD, bus series

ALLESS B

(POD)

#### **OWNERS PACKS**

- 20L Shell Spirax S6 ATF A295
- 1 Genuine Allison filter kit AT, MT, MD, HD, bus series

**Penske Brisbane** 196 Viking Drive Wacol QLD 4076

Call **07 3877 6060** for more information

Prices include GST. Offer valid until 31/08/21.

\$3,592

**KB8888883** 4" Filter kit **KB8888888** 2" Filter kit

1300 688 338 | penske.com.au