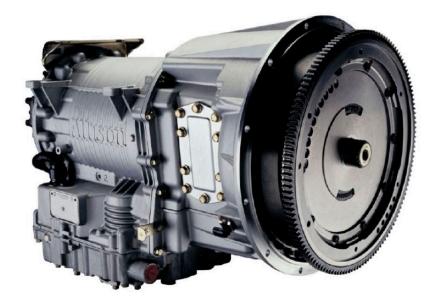

# Allison Service & Health Check

2000 Series Service

3000 Series Service

# Book your Allison transmission in for a Service & Health Check

### Service & Health Check includes:

- Genuine Allison filter kit
- Drain & refill with approved Shell Spirax synthetic fluid
- Check & clear transmission codes
- Reset adaptive shift & road test for improved performance
- Visual inspection of driveline
- Transmission health check & technician's report