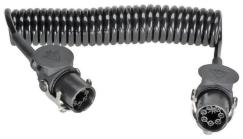

#### NARVA – 12/24V 7 CORE EBS SUZI 4.5M

**SKU** – 82560NAR

<del>\$162.16</del>

\$145.95

**SAVE 10%** 

- AUTOMOTIVE LIGHTING & ELECTRICAL
  - 12/24
  - 7 Core
- EBS Suzi Coil

72602NAR