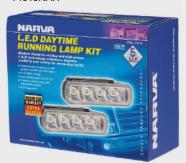

#### NARVA – 12/24V REC. LED DRL LAMP KIT

**SKU** – 71910NAR

\$<del>211.41</del>

**SAVE 10%** 

- 9-33V
- 0.4A at 9-33V
- 4 X 1 Watt LEDs