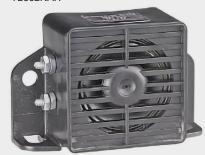

#### NARVA – REVERSE ALARM 12/24V 97 DB

**SKU** – 72602NAR

\$50.04

**SAVE 10%** 

AUTOMOTIVE LIGHTING & ELECTRICAL

- 12 or 24 Dual Voltage
- 97 Decibels
- Current draw: 0.2A at 12V

71910NAR