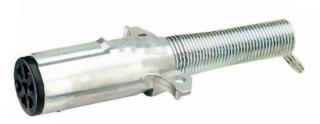

#### NARVA – 7 PIN METAL PLG H/DUTY W.SPRING

**SKU** – 82194NAR

\$31.45

**SAVE 10%** 

AUTOMOTIVE LIGHTING & ELECTRICAL

- Genuine Quality
- Heavy Duty
- Perfect Fit

82560NAR