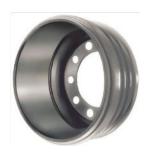

| PART NUMBER    | MAKE        | COMMON  | TIER | DESCRIPTION                           | PRICE |
|----------------|-------------|---------|------|---------------------------------------|-------|
| RDBD190        | RDP         | Truck   | 1-2  | Drum Standard 10 Stud 285 PCD         | \$88  |
| RDSKMG1A4707QP | RDP/Meritor | Truck   | 1    | Brake Shoe Kit – Aftermarket MG1A 21K | \$80  |
| KSMA2124707QP  | Meritor     | Truck   | 2    | Brake Shoe Kit – OEM 212 21K          | \$100 |
| RDPBD190CF     | RDP         | Truck   | 3    | Brake Drum Centri-Lite 16.5 × 7       | \$165 |
| KSMA3124707QP  | Meritor     | Truck   | 3    | Brake Shoe Kit – OEM 312 23K          | \$140 |
| RDBD190        | RDP         | Trailer | 1-2  | Drum Standard 10 Stud 285 PCD         | \$110 |
| RDSKMG1A4515Q  | RDP/Meritor | Trailer | 1    | Brake Shoe Kit – Aftermarket MG1A 21K | \$83  |
| KSMA2124515Q   | Meritor     | Trailer | 2    | Brake Shoe Kit – OEM 212 21K          | \$110 |
| RDPBSK4515F3   | RDP/Meritor | Trailer | 1    | Brake Shoe Kit – Aftermarket MG1A 21K | \$88  |
| KSMA2124515F3  | Meritor     | Trailer | 2    | Brake Shoe Kit – OEM 212 21K          | \$135 |