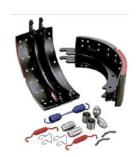

| PART NUMBER    | MAKE        | COMMON  | TIER | DESCRIPTION                           | PRICE |
|----------------|-------------|---------|------|---------------------------------------|-------|
| RDBD190        | RDP         | Truck   | 1-2  | Drum Standard 10 Stud 285 PCD         | \$88  |
| RDSKMG1A4707QP | RDP/Meritor | Truck   | 1    | Brake Shoe Kit – Aftermarket MG1A 21K | \$80  |
| KSMA2124707QP  | Meritor     | Truck   | 2    | Brake Shoe Kit – OEM 212 21K          | \$100 |
| RDPBD190CF     | RDP         | Truck   | 3    | Brake Drum Centri-Lite 16.5 × 7       | \$165 |
| KSMA3124707QP  | Meritor     | Truck   | 3    | Brake Shoe Kit – OEM 312 23K          | \$140 |
| RDBD190        | RDP         | Trailer | 1-2  | Drum Standard 10 Stud 285 PCD         | \$110 |
| RDSKMG1A4515Q  | RDP/Meritor | Trailer | 1    | Brake Shoe Kit – Aftermarket MG1A 21K | \$83  |
| KSMA2124515Q   | Meritor     | Trailer | 2    | Brake Shoe Kit – OEM 212 21K          | \$110 |
| RDPBSK4515F3   | RDP/Meritor | Trailer | 1    | Brake Shoe Kit – Aftermarket MG1A 21K | \$88  |
| KSMA2124515F3  | Meritor     | Trailer | 2    | Brake Shoe Kit – OEM 212 21K          | \$135 |