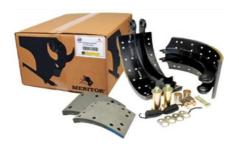

| PART NUMBER    | MAKE        | COMMON  | TIER | DESCRIPTION                           | PRICE |
|----------------|-------------|---------|------|---------------------------------------|-------|
| RDBD190        | RDP         | Truck   | 1-2  | Drum Standard 10 Stud 285 PCD         | \$88  |
| RDSKMG1A4707QP | RDP/Meritor | Truck   | 1    | Brake Shoe Kit – Aftermarket MG1A 21K | \$80  |
| KSMA2124707QP  | Meritor     | Truck   | 2    | Brake Shoe Kit – OEM 212 21K          | \$100 |
| RDPBD190CF     | RDP         | Truck   | 3    | Brake Drum Centri-Lite 16.5 × 7       | \$165 |
| KSMA3124707QP  | Meritor     | Truck   | 3    | Brake Shoe Kit – OEM 312 23K          | \$140 |
| RDBD190        | RDP         | Trailer | 1-2  | Drum Standard 10 Stud 285 PCD         | \$110 |
| RDSKMG1A4515Q  | RDP/Meritor | Trailer | 1    | Brake Shoe Kit – Aftermarket MG1A 21K | \$83  |
| KSMA2124515Q   | Meritor     | Trailer | 2    | Brake Shoe Kit – OEM 212 21K          | \$110 |
| RDPBSK4515F3   | RDP/Meritor | Trailer | 1    | Brake Shoe Kit – Aftermarket MG1A 21K | \$88  |
| KSMA2124515F3  | Meritor     | Trailer | 2    | Brake Shoe Kit – OEM 212 21K          | \$135 |