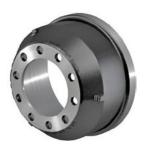

| PART NUMBER    | MAKE        | COMMON  | TIER | DESCRIPTION                           | PRICE |
|----------------|-------------|---------|------|---------------------------------------|-------|
| RDBD190        | RDP         | Truck   | 1-2  | Drum Standard 10 Stud 285 PCD         | \$88  |
| RDSKMG1A4707QP | RDP/Meritor | Truck   | 1    | Brake Shoe Kit – Aftermarket MG1A 21K | \$80  |
| KSMA2124707QP  | Meritor     | Truck   | 2    | Brake Shoe Kit – OEM 212 21K          | \$100 |
| RDPBD190CF     | RDP         | Truck   | 3    | Brake Drum Centri-Lite 16.5 × 7       | \$165 |
| KSMA3124707QP  | Meritor     | Truck   | 3    | Brake Shoe Kit – OEM 312 23K          | \$140 |
| RDBD190        | RDP         | Trailer | 1-2  | Drum Standard 10 Stud 285 PCD         | \$110 |
| RDSKMG1A4515Q  | RDP/Meritor | Trailer | 1    | Brake Shoe Kit – Aftermarket MG1A 21K | \$83  |
| KSMA2124515Q   | Meritor     | Trailer | 2    | Brake Shoe Kit – OEM 212 21K          | \$110 |
| RDPBSK4515F3   | RDP/Meritor | Trailer | 1    | Brake Shoe Kit – Aftermarket MG1A 21K | \$88  |
| KSMA2124515F3  | Meritor     | Trailer | 2    | Brake Shoe Kit – OEM 212 21K          | \$135 |