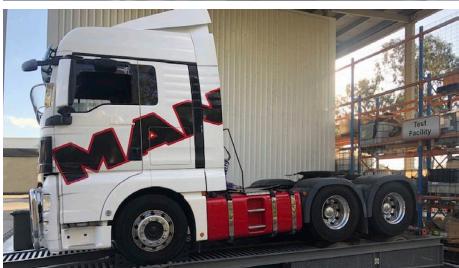

#### Fixed price dyno test and report

There's one way to ensure you are getting the optimum performance out of your engine: a dyno test carried out by specialists. Assessing the health of your engine, a dyno test can identify underlying issues that need to be addressed before the issue escalates.

### Power run only – does not include diagnostics

Not sure if you are getting optimum power and economy out of your engine? Visit our Penske Australia Sydney branch to understand how your engine is performing.