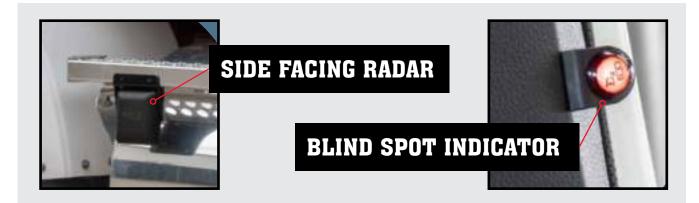

## **BLIND SPOT RADAR SYSTEM CHANGE LANES WITH CONFIDENCE**

12 XX.11

Eliminate blind spots and change lanes with confidence with the Spotto BSM-MW blind spot radar.

### Avoid collisions in your truck's blind spot with Spotto's BSM-MW blind spot radar.

ts to objecting spet symplering system scans the area alongside the truck, at all times and in all weather conditions. Drivers will be alerted, visually and audibly, to objects in the system's detection zone, assisting with the prevention of collisions when changing lanes or turning at intersections.\*