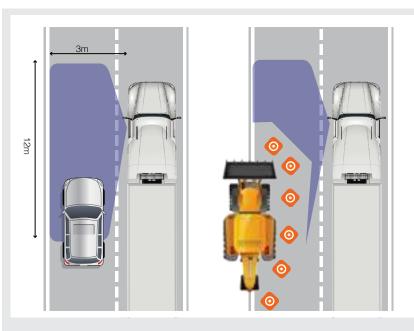

### **ADVANCED FUNCTIONALITY. SIMPLIFIED.**

At speeds **above 30km/h**, the detection zone extends **3m** into the adjacent lane and up to **12m** alongside the truck and forward of the bonnet. The intelligent algorithms differentiate between moving and stationary objects, ignoring unwanted objects such as parked vehicles, barriers, and guard rails, minimising false alerts.