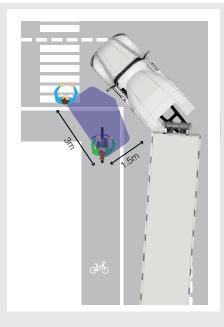

At speeds **below 30km/h**, the turn-assist detection zone reduces to **1.5m x 3m**, alerting drivers to all objects, both moving and stationary, including pedestrians and cyclists.