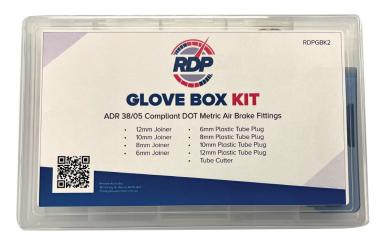

#### **IMPERIAL GLOVE BOX KIT**

RDPGBK1

\$77

METRIC GLOVE BOX KIT RDPGBK2

Penske Australia & New Zealand

196 Viking Drive Wacol, QLD 4076

Call **07 3877 6060** for more information brisbaneparts@penske.com.au