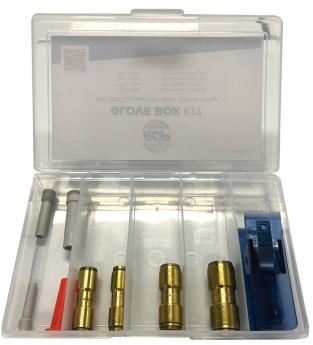

#### **IMPERIAL GLOVE BOX KIT**

RDPGBK1

\$77

METRIC GLOVE BOX KIT RDPGBK2

Penske Australia & New Zealand

196 Viking Drive Wacol, QLD 4076

Call **07 3877 6060** for more information brisbaneparts@penske.com.au