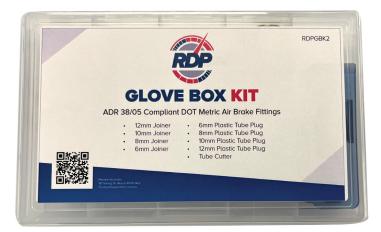

## METRIC GLOVE BOX KIT RDPGBK2

Penske Australia & New Zealand

Cnr Ingham Road & Ronald Court Mount Louisa QLD 4814

Call Daniel Cramp, Aftersales Representative - On-Highway 0407 184 700 for more information dcramp@penske.com.au or penske.com.au/townsville