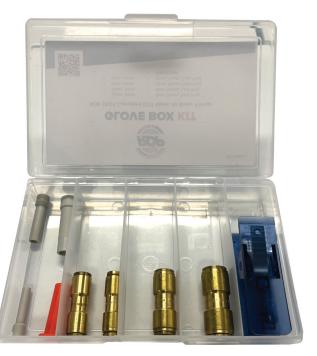

## Trust RDP to get you back on the road

To find out more about our RDP products, please contact Penske's Townsville branch today!

**IMPERIAL GLOVE BOX KIT** RDPGBK1

## METRIC GLOVE BOX KIT RDPGBK2

Penske Australia & New Zealand

Cnr Ingham Road & Ronald Court Mount Louisa QLD 4814

Call Daniel Cramp, Aftersales Representative - On-Highway 0407 184 700 for more information dcramp@penske.com.au or penske.com.au/townsville