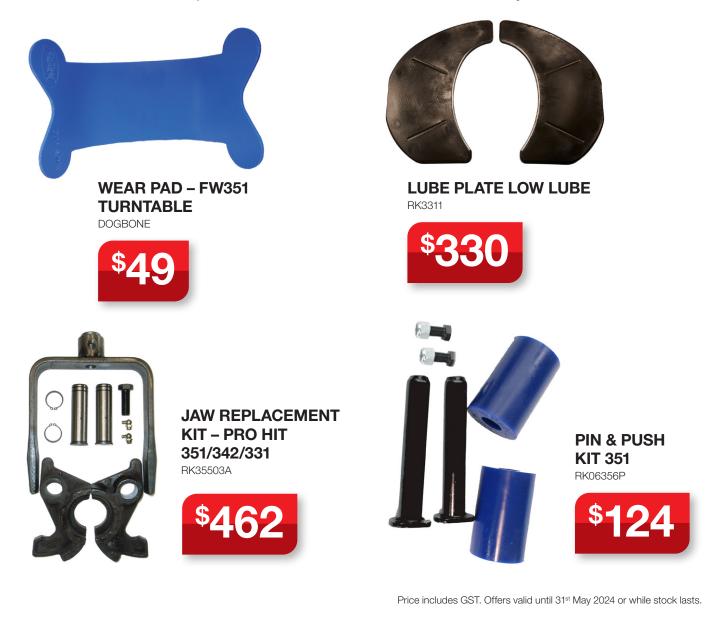

SAF HOLLAND 5TH WHEEL PARTS

PARTS & SERVICE SPECIALS APRIL – MAY 2024

## Hook up your Turntable with these great deals from Penske

SAF-HOLLAND SE is a leading manufacturer of chassis-related systems and components. The product range comprises axle and suspension systems, fifth wheels, kingpins, landing gear and more. To find out more, please contact Penske's Townsville branch today!