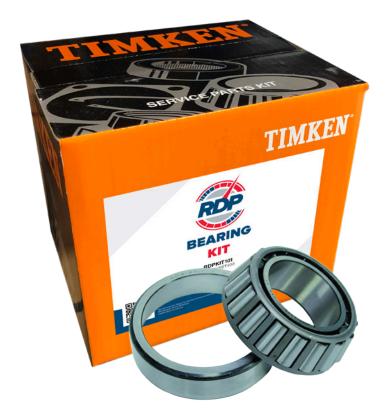

## Bearing Kits to Get You Back on the Road Fast!

Kit – Bearing Drive RDPKIT101

Kit – Bearing Steer RDPKIT102

From

Kit – Bearing Trailer RDPKIT103 / RDPKIT105

Kit – Bearing MFS73 Steer RDPKIT104

120

Prices include GST. Available while stock lasts. Prices valid until 31st May 2024.