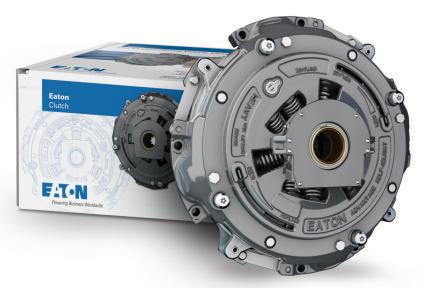

## **Eaton Advantage Clutch Kits**

The Eaton® Advantage Clutch Kit offers more protection, less maintenance, and maximum uptime and performance. The Easy-Pedal™ design reduces pedal effort by as much as 50%, increasing driver satisfaction and ease of operation.

EATON ADVANTAGE 2" 10SP 2050 LB.FT

308935529

\$1,733

EATON ADVANTAGE 2" 14SP 2050 LB.FT

308938556

\$2,565

Price includes GST. Offers valid until 30th April 2024 or while stocks last.

\* Pre-damper clutch kits also available.