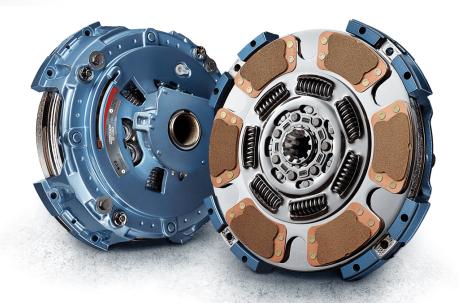

## **Eaton Advantage Clutch Kits**

The Eaton® Advantage Clutch Kit offers more protection, less maintenance, and maximum uptime and performance. The Easy-Pedal™ design reduces pedal effort by as much as 50%, increasing driver satisfaction and ease of operation.

EATON ADVANTAGE 2" 10SP 2050 LB.FT

308935529

\$1,733

EATON ADVANTAGE 2" 14SP 2050 LB.FT

308938556

\$2,565

Price includes GST. Offers valid until 30th April 2024 or while stocks last.

\* Pre-damper clutch kits also available.