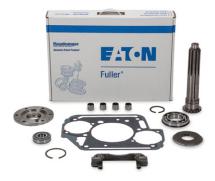

K2468CL

**Installation Kit** - 10 Spline with Hydraulic Release

K4125CL

**Exch Rem** 20918BEX **Transmission** 

REM20918BEX

\$9,350

Shell Spirax S6 **GME 40 - 20L** 

300012907