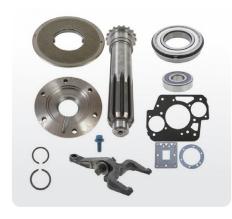

K2468CL

**Installation Kit** - 10 Spline with Hydraulic Release

K4125CL

**Exch Rem** 20918BEX **Transmission** 

REM20918BEX

\$9,350

Shell Spirax S6 **GME 40 - 20L** 

300012907