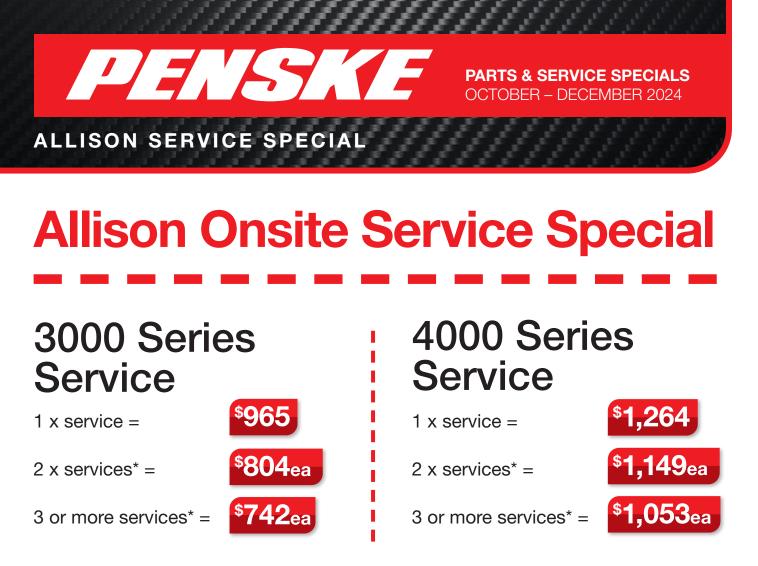

\*Services must be carried out at the same location at the same time to qualify for the discount

## SERVICE INCLUDES

- Drain and refill with TES295 approved Shell Spirax S6 fluid
- Genuine filter kit
- Check and clear transmission codes
- Reset adaptive shift for improved transmission performance
- Visual inspection of drive line
- Road test to ensure shift performance
- Technician's report
- Work performed by factory-trained technicians
- Transmission health check
- Labour
- Travel to and from your site (1.5 hours allowance)

Price includes GST. Promotion is valid until 31st December 2024. Penske reserves the right to withdraw the promotion at any time.