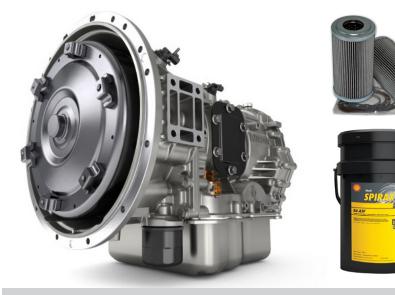

# Fixed Price On-Site Servicing of your Allison Transmission

2000 / 3000 / 4000 Series Transmission Ranges

#### Service & Health Check includes:

- Drain & refill with TES-668 approved Shell Spirax S6 full synthetic fluid
- Supply and install genuine Allison transmission filter kit
- Check and clear transmission codes
- Reset adaptive shift for improved transmission performance
- Visual inspection of driveline
- Road test to ensure optimum shift performance
- Transmission health check oil sampling
- Technician's report
- Labour performed by factory-trained technicians
- Travel to and from your site (one hour allowance) included